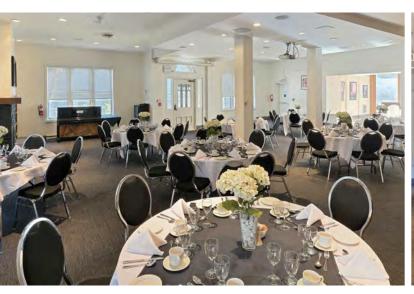

## **Thomas Lounge**

## 1,925 square feet

Located on the first floor of Oakham House, Thomas Lounge is our second largest room. Thomas Lounge offers a calm, cool and contemporary feel, with a stunning stone fireplace and a large solarium overlooking our patio.

Perfect for any kind of event, from a casual seminar to a formal celebration, Thomas Lounge has long been popular with all of our clients.

## **Capacity and Style**

- 11 round tables of 8 persons, seating 88
- Theatre style with 90 chairs
- Reception style holding 100 guests
- Hollow square for 33
- U-shape for 30
- Classroom style for 36