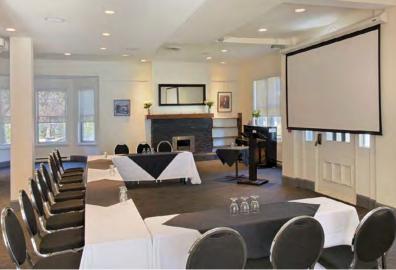

## **Thomas Lounge**

## 1,925 square feet

Located on the first floor of Oakham House, Thomas Lounge is our second largest room. Thomas Lounge offers a calm, cool and contemporary feel, with a stunning stone fireplace and a large solarium overlooking our patio.

## **Equipment Available**

- 1 LCD projector and screen
- 1 PA system
- 2 Wireless microphones
- 1 Podium
- Bar set-up available\*
- Wireless/wired Internet

\* Subject to Limitations

55 GOULD ST., TORONTO, ON M5B 1E9 • WWW.TMUSTUDENTCENTRE.CA